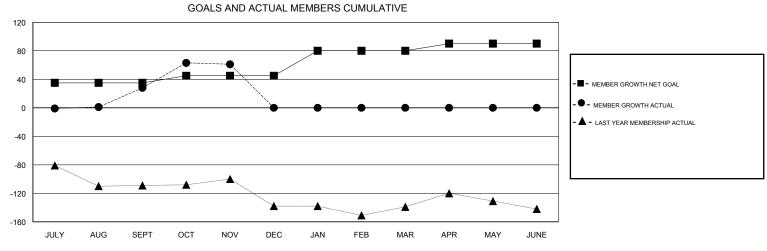

## MONTHLY MEMBERSHIP PROGRESS REPORT

District 2 X1

Results as of: 11/30/2018

| GMT: GREGORY GILLIAM |               |             | LOCATION TEXAS |                       |                           |                         | GMT CA                                       |  |
|----------------------|---------------|-------------|----------------|-----------------------|---------------------------|-------------------------|----------------------------------------------|--|
| Clubs                |               |             |                | Members               |                           |                         |                                              |  |
|                      | RESULTS FOI   | R 2018-2019 |                | RESULTS FOR 2018-2019 |                           |                         |                                              |  |
| QUARTER              | NEW CLUB GOAL | NEW CLUBS   | DROPPED CLUBS  | QUARTER               | MEMBER GROWTH NET<br>GOAL | MEMBER GROWTH<br>ACTUAL | DROPPED MEMBERS ACTUAL (including transfers) |  |
| JULY/AUG/SEPT        | 1             | 0           | 1              | JULY/AUG/SEPT         | 35                        | 72                      | 41                                           |  |
| OCT/NOV/DEC          | 0             | 1           | 1              | OCT/NOV/DEC           | 10                        | 100                     | 62                                           |  |
| JAN/FEB/MAR          | 1             | 0           | 0              | JAN/FEB/MAR           | 35                        | 0                       | 0                                            |  |
| APR/MAY/JUNE         | 0             | 0           | 0              | APR/MAY/JUNE          | 10                        | 0                       | 0                                            |  |